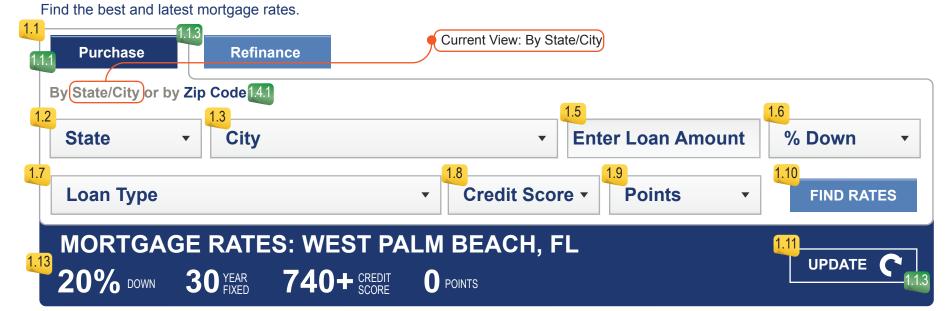

#### 1.1 Purchase or Refinance [radio button]

- 1.1.1 [Default] Purchase
- 1.1.2 The rate table results will not automatically refresh when the radio button is changed. By toggling the radio button, the drop down menus should change accordingly.
- 1.1.3 The user is required to hit the "Update" button before the rate table results will refresh with the new options.

#### 1.2 State: [drop-down]

- 1.2.1 First result geo-targeted by IP address or ZIP code entry from OA module.
- 1.2.2 If no geo-targeting data is available, state default is CA.

#### 1.3 City nearest to property: [drop-down]

- 1.3.1 First result geo-targeted by IP addressed or ZIP code entry from OA module.
- 1.3.2 If no geo-targeting data is available, city default is Los Angeles

#### 1.4 ZIP code: [user entry field]

- 1.4.1 User may click on "by Zip Code" link to bring up the user entry field, removing the city/state drop-downs.
- 1.4.2 When ZIP code entry field appears, "Enter by city/state" field must appear to bring back the city/state drop-downs.
- 1.4.3 ZIP code field is empty until user enters a ZIP code and clicks on "Update" to generate new results.
- 1.4.4 If user generates new results by entering ZIP and clicking the update field, and then clicks "enter by City /State" link the City and State should correspond to the ZIP code entered
- 1.4.5 If user generates new results by entering ZIP and clicking the update field, clicks back to "Enter by city/state" and then returns a second time to 'Enter by ZIP", the field should retain the last ZIP code entered by user.

#### 1.5 Loan amount: [user entry field]

- 1.5.1 Loan amount to correspond to most common loan search for the user's market as determined by geo-targeting (see MSA to Market table)
- 1.5.2 [Default] when no geo-targeting data is available show most common loan amount search for Los Angeles, CA
- 1.5.3 Conventional or Jumbo products listed in Loan type drop down will update based on user changes to this field. Use same Conventional and Jumbo values employed for Bankrate.com's Conventional and Jumbo loan parameters to define Loan Types listed in Section 1.7)

#### 1.6 Percent down: [drop down]

- 1.6.1 [Default] Percent down = 20%
- 1.6.2 Drop down options include:
  - 5%
  - 10%
  - 15%
  - 20%25%
  - 30%
  - 40%
- 1.6.3 Conventional and Jumbo products listed in Loan type drop down will update based on user changes to this drop down. Use same parameters as on Bankrate.com

#### Gear box - Line 2 [Purchase]

- 1.7 Loan type [drop-down]:
  - 1.7.1 Loan types shown are to use same conventions used on Bankrate.com with respect to loan amounts, points, and percent down. I.e. products listed under Loan type will be determined by the Loan amount, points, and percent
  - 1.7.2 Loan options displayed in drop-down (i.e. conventional vs jumbo loan) will be determined by the amount user
  - 1.7.3 [Default] Loan type = 30 year fixed
  - 1.7.4 Conventional Loan Options will be grouped and listed by product type
  - 1.7.5 Conventional Loan options include (listed by product):

#### 1.8 Credit score: [drop-down]

- 1.8.1 [Default] Credit score = 740+
- 1.8.2 Drop down options include: • 660-679
  - 680-699
  - 700-719
  - 720-739
  - 740+
- 1.8.3 Conventional and Jumbo products listed in Loan type drop down will update based on user changes to this credit score. Use same parameters as on Bankrate.com

### 1.9 Points: [drop-down]

- 1.9.1 [Default] Points option = 0 points
- 1.9.2 Drop-down options include:
  - 0 points
  - 0.1 1.0 points
  - 1.01 2.0 points
  - All points
- 1.9.3 Conventional and Jumbo products listed in Loan type drop down will update based on user changes to this points drop down. Use same parameters as on Bankrate.com

#### 1.10 "FIND RATES"

1.10.1 Submit button

#### 1.11 "UPDATE"

1.11.1 Refreshes search results in table based on data entered in fields and drop down selections that have been changed by user in the gearbox

#### 1.13 Table Header text determined by users selections in gearbox

- 1.13.1 Dynamic text (value) display- order is based on field tab order.
  - Example: 20% down | 30 year fixed | 740+ credit score | 0 Points