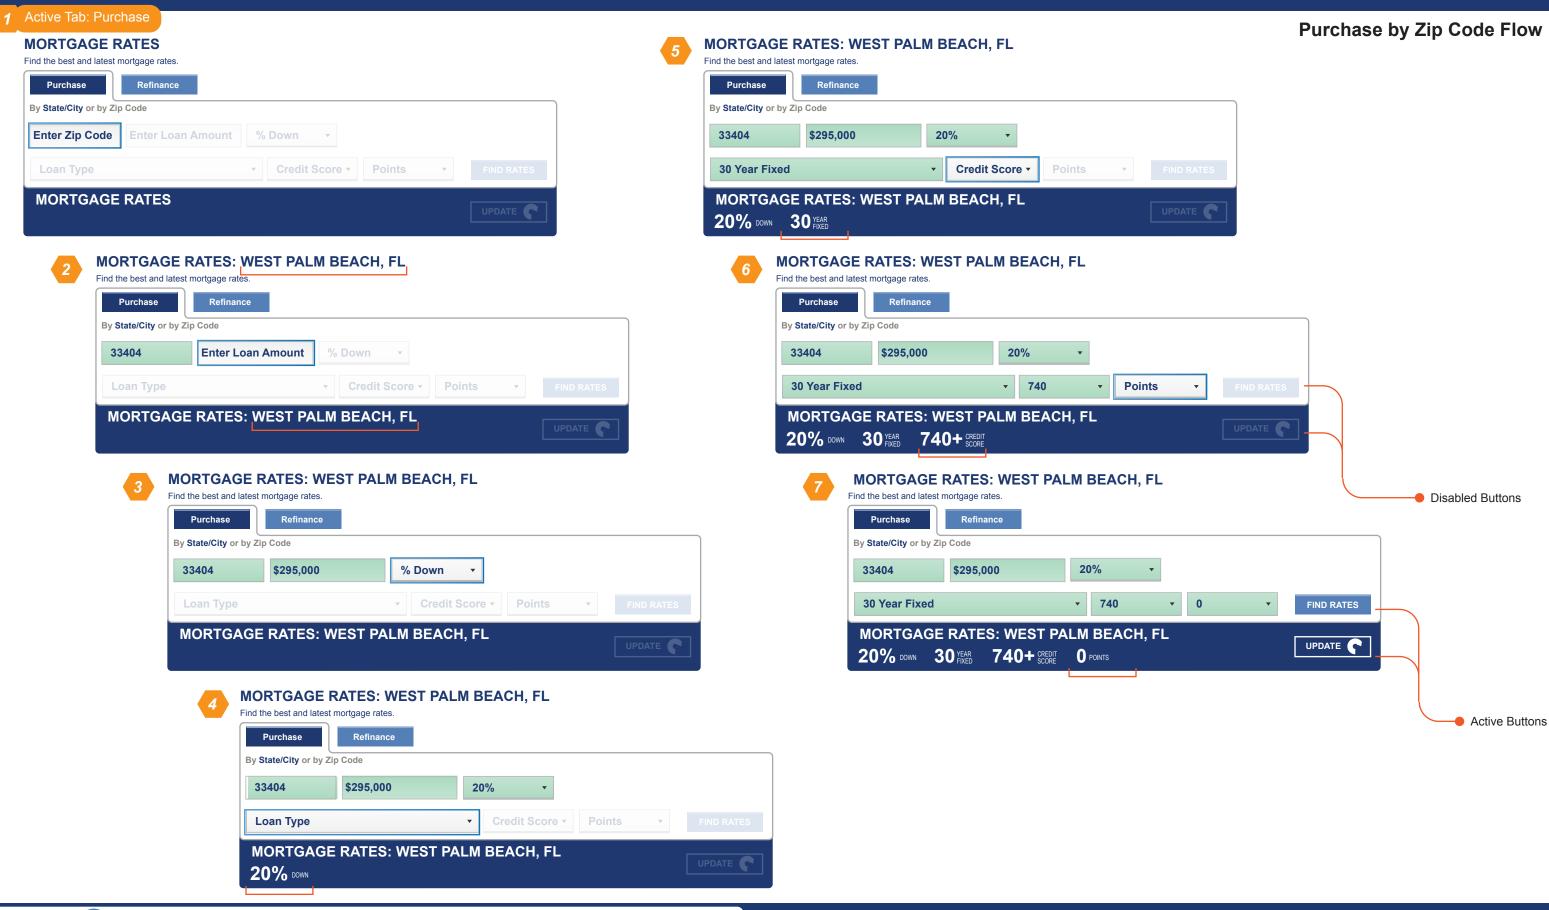

#### 1.4 ZIP code: [user entry field]

- 1.4.1 User may click on "by Zip Code" link to bring up the user entry field, removing the city/state drop-downs.
- 1.4.2 When ZIP code entry field appears, "Enter by city/state" field must appear to bring back the city/state drop-downs.
- 1.4.3 ZIP code field is empty until user enters a ZIP code and clicks on "Update" to generate new results.
- 1.4.4 If user generates new results by entering ZIP and clicking the update field, and then clicks "enter by City /State" link the City and State should correspond to the ZIP code entered
- 1.4.5 If user generates new results by entering ZIP and clicking the update field, clicks back to "Enter by city/state" and then returns a second time to 'Enter by ZIP", the field should retain the last ZIP code entered by user.

#### 1.5 Loan amount: [user entry field]

- 1.5.1 Loan amount to correspond to most common loan search for the user's market as determined by geo-targeting (see MSA to Market table)
- 1.5.2 [Default] when no geo-targeting data is available show most common loan amount search for Los Angeles, CA
- 1.5.3 Conventional or Jumbo products listed in Loan type drop down will update based on user changes to this field. Use same Conventional and Jumbo values employed for Bankrate.com's Conventional and Jumbo loan parameters to define Loan Types listed in Section 1.7)

#### 1.6 Percent down: [drop down]

- 1.6.1 [Default] Percent down = 20%
- 1.6.2 Drop down options include:
  - 5%
  - 10%
  - 15%
  - 20%25%
  - 30%
  - 40%
- 1.6.3 Conventional and Jumbo products listed in Loan type drop down will update based on user changes to this drop down. Use same parameters as on Bankrate.com

#### Gear box - Line 2 [Purchase]

- 1.7 Loan type [drop-down]:
  - 1.7.1 Loan types shown are to use same conventions used on Bankrate.com with respect to loan amounts, points, and percent down. I.e. products listed under Loan type will be determined by the Loan amount, points, and percent
  - 1.7.2 Loan options displayed in drop-down (i.e. conventional vs jumbo loan) will be determined by the amount user
  - 1.7.3 [Default] Loan type = 30 year fixed
  - 1.7.4 Conventional Loan Options will be grouped and listed by product type
  - 1.7.5 Conventional Loan options include (listed by product):

#### 1.8 Credit score: [drop-down]

- 1.8.1 [Default] Credit score = 740+
- 1.8.2 Drop down options include: • 660-679
  - 680-699
  - 700-719
  - 720-739
  - 740+
- 1.8.3 Conventional and Jumbo products listed in Loan type drop down will update based on user changes to this credit score. Use same parameters as on Bankrate.com

### 1.9 Points: [drop-down]

- 1.9.1 [Default] Points option = 0 points
- 1.9.2 Drop-down options include:
  - 0 points
  - 0.1 1.0 points
  - 1.01 2.0 points
  - All points
- 1.9.3 Conventional and Jumbo products listed in Loan type drop down will update based on user changes to this points drop down. Use same parameters as on Bankrate.com

#### 1.10 "FIND RATES"

1.10.1 Submit button

#### 1.11 "UPDATE"

1.11.1 Refreshes search results in table based on data entered in fields and drop down selections that have been changed by user in the gearbox

#### 1.13 Table Header text determined by users selections in gearbox

- 1.13.1 Dynamic text (value) display- order is based on field tab order.
  - Example: 20% down | 30 year fixed | 740+ credit score | 0 Points