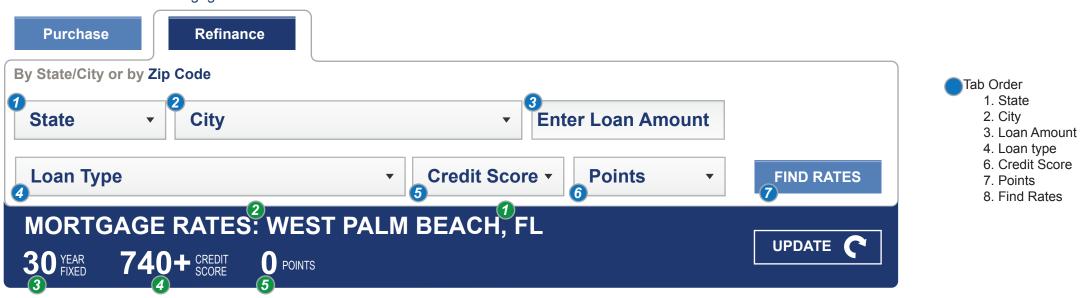

Tab Order

- 1. State 2. City
- 2. City
- 3. Loan Amount Da
- 4. % Down5. Loan type
- 6. Credit Score
- 7. Points8. Find Rates
- Drop down 1 Display Value
  Drop down 2 Display Value
  Data Entry
- Drop down 3 Display Value
  Drop down 4 Display Value
- Drop down 6 Display Value
  Drop down 6 Display Value
  Submit Button (image)

## MORTGAGE RATES: WEST PALM BEACH, FL

Current View: By State/City Refinance **Purchase** By State/City or by Zip Code 2.4.1

City **Enter Loan Amount** State **Loan Type** Credit Score • **Points** 

MORTGAGE RATES: WEST PALM BEACH, FL

#### 2.13 Table Header text determined by users selections in gearbox

2.13.1 Dynamic text (value) display- order is based on field tab order.

• Example: 0 year fixed | 740+ credit score | 0 Points

**Gear box – Line 1 [Purchase] 1.1 ~ 1.6.3** 