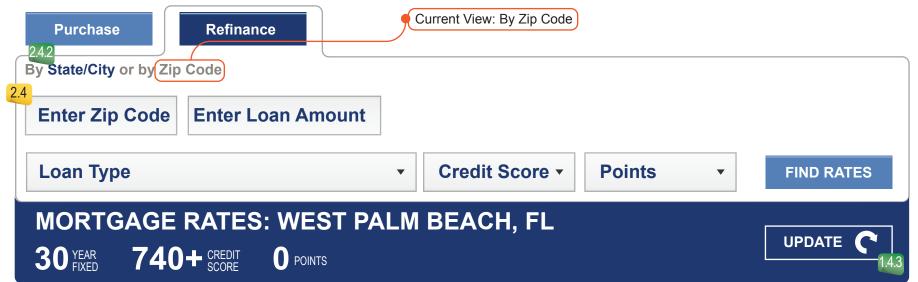

#### 2.4 ZIP code: [user entry field]

- 2.4.1 User may click on "By ZIP Code" link to bring up the user entry field, removing the city/state drop-downs.
- 2.4.2 When ZIP code entry field appears, "Enter by city/state" field must appear to bring back the city/state drop-downs.
- 2.4.3 ZIP code field is empty until user enters a ZIP code and clicks on "Update" to generate new results.
- 2.4.4 If user generates new results by entering ZIP and clicking the update field, and then clicks "enter by City /State" link the City and State should correspond to the ZIP code entered
- 2.4.5 If user generates new results by entering ZIP and clicking the update field, clicks back to "Enter by city/state" and then returns a second time to 'Enter by ZIP", the field should retain the last ZIP code entered by user.

#### 1.4 ZIP code: [user entry field]

- 1.4.1 User may click on "by Zip Code" link to bring up the user entry field, removing the city/state drop-downs.
- 1.4.2 When ZIP code entry field appears, "Enter by city/state" field must appear to bring back the city/state drop-downs.
- 1.4.3 ZIP code field is empty until user enters a ZIP code and clicks on "Update" to generate new results.
- 1.4.4 If user generates new results by entering ZIP and clicking the update field, and then clicks "enter by City /State" link the City and State should correspond to the ZIP code entered
- 1.4.5 If user generates new results by entering ZIP and clicking the update field, clicks back to "Enter by city/state" and then returns a second time to 'Enter by ZIP", the field should retain the last ZIP code entered by user.

#### 1.13 Table Header text determined by users selections in gearbox

- 1.13.1 Dynamic text (value) display- order is based on field tab order.
  - Example: 20% down | 30 year fixed | 740+ credit score | 0 Points