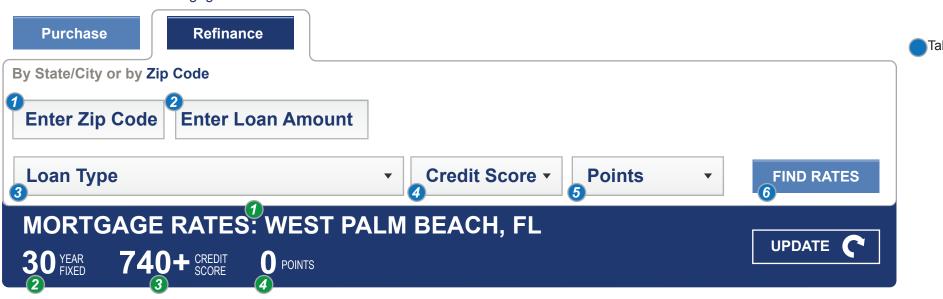

# MORTGAGE RATES: WEST PALM BEACH, FL

Find the best and latest mortgage rates.

Tab Order

- 1. Zip 2. Loan Amou
- 2. Loan Amount
- 3. % Down
- 4. Loan type5. Credit Score
- 6. Points
- 7. Find Rates

Drop down 2 Display Value Drop down 3 Display Value Drop down 4 Display Value Drop down 5 Display Value

Data Entry 1 Display Value

Data Entry

Submit Button (image)