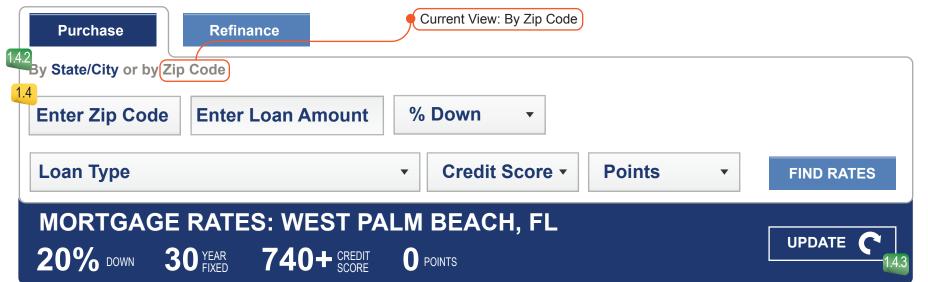

#### 1.4 ZIP code: [user entry field]

- 1.4.1 User may click on "by Zip Code" link to bring up the user entry field, removing the city/state drop-downs.
- 1.4.2 When ZIP code entry field appears, "Enter by city/state" field must appear to bring back the city/state drop-downs.
- 1.4.3 ZIP code field is empty until user enters a ZIP code and clicks on "Update" to generate new results.
- 1.4.4 If user generates new results by entering ZIP and clicking the update field, and then clicks "enter by City /State" link the City and State should correspond to the ZIP code entered
- 1.4.5 If user generates new results by entering ZIP and clicking the update field, clicks back to "Enter by city/state" and then returns a second time to 'Enter by ZIP", the field should retain the last ZIP code entered by user.

#### 2.4 ZIP code: [user entry field]

- 2.4.1 User may click on "By ZIP Code" link to bring up the user entry field, removing the city/state drop-downs.
- 2.4.2 When ZIP code entry field appears, "Enter by city/state" field must appear to bring back the city/state drop-downs.
- 2.4.3 ZIP code field is empty until user enters a ZIP code and clicks on "Update" to generate new results.
- 2.4.4 If user generates new results by entering ZIP and clicking the update field, and then clicks "enter by City /State" link the City and State should correspond to the ZIP code entered
- 2.4.5 If user generates new results by entering ZIP and clicking the update field, clicks back to "Enter by city/state" and then returns a second time to 'Enter by ZIP", the field should retain the last ZIP code entered by user.

## MORTGAGE RATES: WEST PALM BEACH, FL

Current View: By State/City Refinance **Purchase** By State/City or by Zip Code 2.4.1

City **Enter Loan Amount** State **Loan Type** Credit Score • **Points** 

MORTGAGE RATES: WEST PALM BEACH, FL