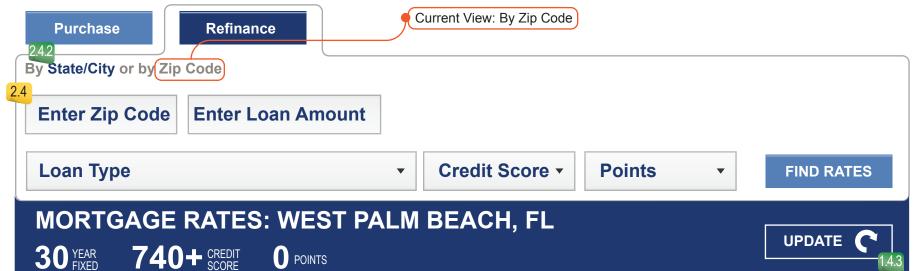

#### 2.4 ZIP code: [user entry field]

- 2.4.1 User may click on "By ZIP Code" link to bring up the user entry field, removing the city/state drop-downs.
- 2.4.2 When ZIP code entry field appears, "Enter by city/state" field must appear to bring back the city/state drop-downs.
- 2.4.3 ZIP code field is empty until user enters a ZIP code and clicks on "Update" to generate new results.
- 2.4.4 If user generates new results by entering ZIP and clicking the update field, and then clicks "enter by City /State" link the City and State should correspond to the ZIP code entered
- 2.4.5 If user generates new results by entering ZIP and clicking the update field, clicks back to "Enter by city/state" and then returns a second time to 'Enter by ZIP", the field should retain the last ZIP code entered by user.

#### 1.4 ZIP code: [user entry field]

- 1.4.1 User may click on "by Zip Code" link to bring up the user entry field, removing the city/state drop-downs.
- 1.4.2 When ZIP code entry field appears, "Enter by city/state" field must appear to bring back the city/state drop-downs.
- 1.4.3 ZIP code field is empty until user enters a ZIP code and clicks on "Update" to generate new results.
- 1.4.4 If user generates new results by entering ZIP and clicking the update field, and then clicks "enter by City /State" link the City and State should correspond to the ZIP code entered
- 1.4.5 If user generates new results by entering ZIP and clicking the update field, clicks back to "Enter by city/state" and then returns a second time to 'Enter by ZIP", the field should retain the last ZIP code entered by user.

#### 1.13 Table Header text determined by users selections in gearbox

- 1.13.1 Dynamic text (value) display- order is based on field tab order.
  - Example: 20% down | 30 year fixed | 740+ credit score | 0 Points