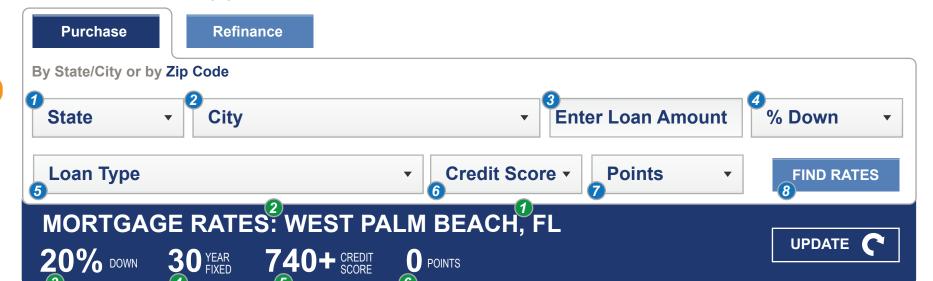

Tab Order

- 1. State 2. City
- 2. City
- 3. Loan Amount Da
- 4. % Down5. Loan type
- 6. Credit Score
- 7. Points8. Find Rates
- Drop down 1 Display Value
  Drop down 2 Display Value
  Data Entry
- Drop down 3 Display Value
  Drop down 4 Display Value
- Drop down 6 Display Value
  Drop down 6 Display Value
  Submit Button (image)

# MORTGAGE RATES: WEST PALM BEACH, FL

Find the best and latest mortgage rates.

Tab Order

- 1. Zip 2. Loan Amou
- 2. Loan Amount
- 3. % Down
- 4. Loan type5. Credit Score
- 6. Points
- 7. Find Rates

Drop down 2 Display Value Drop down 3 Display Value Drop down 4 Display Value Drop down 5 Display Value

Data Entry 1 Display Value

Data Entry

Submit Button (image)

### Refi Tab & Display Order

Drop down 1 Display Value

Drop down 2 Display Value

Drop down 3 Display Value

Drop down 4 Display Value

Drop down 5 Display Value

Submit Button (image)

Data Entry