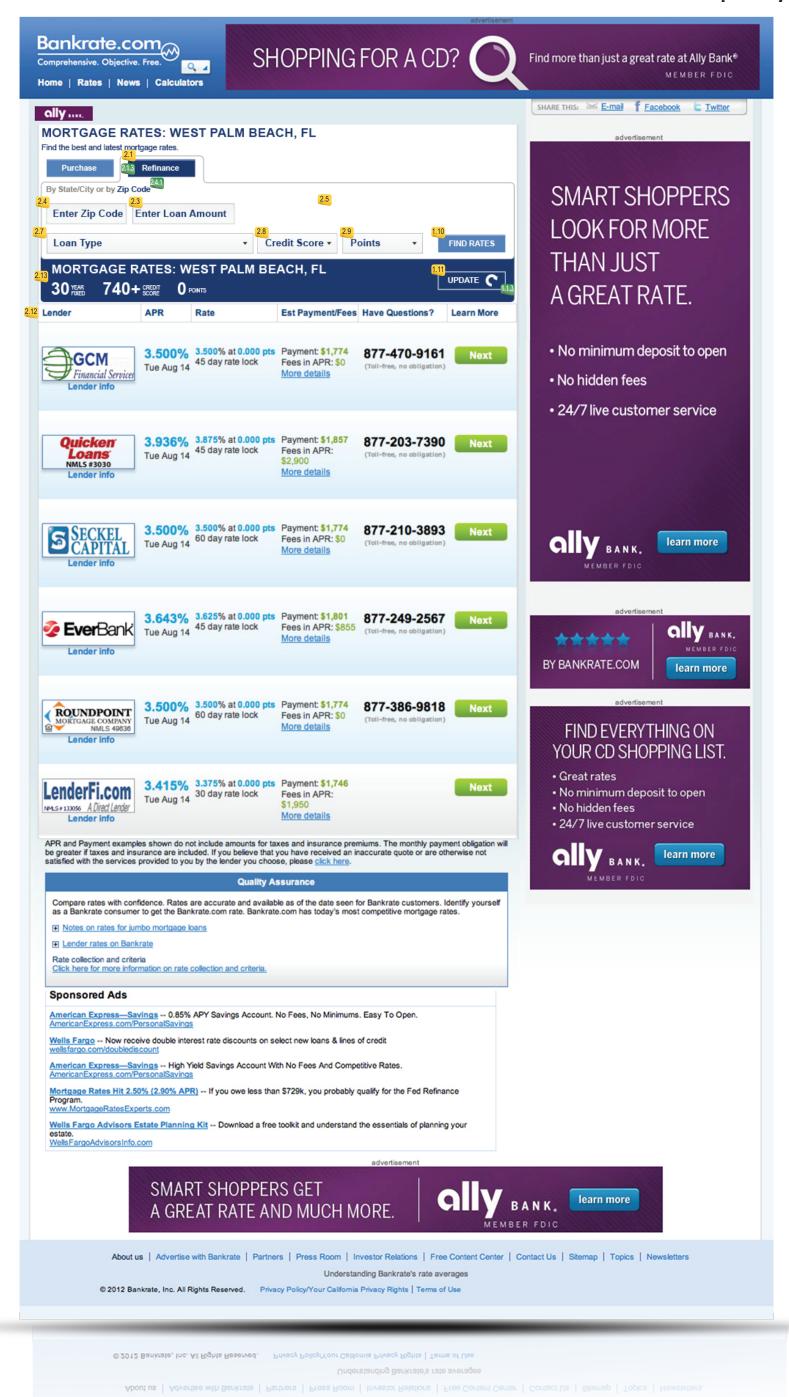

#### Gear box - Line 1 [Refinance]

#### 2.1 Purchase or Refinance [radio button]

- 2.1.2 When selected by user, Loan type selection (e.g. refinance) follows user from OA module
- 2.1.3 [Default] Refinance
- 2.1.4 The rate table results will not automatically refresh when the radio button is changed. By toggling the radio button, the drop down menus should change accordingly.
- 2.1.5 The user is required to hit the "Update" button before the rate table results will refresh with the new options.

#### 2.2 State: [drop-down]

- 2.2.1 First result geo-targeted by IP address or ZIP code entry from OA module
- 2.2.2 If no geo-targeting data is available, state default is CA.

#### 2.3 City nearest to property: [drop-down]

- 2.3.1 First result geo-targeted by IP addressed or ZIP code entry from OA module
- 2.3.2 If no geo-targeting data is available, city default is Los Angeles

#### 2.4 ZIP code: [user entry field]

- 2.4.1 User may click on "By ZIP Code" link to bring up the user entry field, removing the city/state drop-downs.
- 2.4.2 When ZIP code entry field appears, "Enter by city/state" field must appear to bring back the city/state drop-downs.
- 2.4.3 ZIP code field is empty until user enters a ZIP code and clicks on "Update" to generate new results.
- 2.4.4 If user generates new results by entering ZIP and clicking the update field, and then clicks "enter by City /State" link the City and State should correspond to the ZIP code entered
- 2.4.5 If user generates new results by entering ZIP and clicking the update field, clicks back to "Enter by city/state" and then returns a second time to 'Enter by ZIP", the field should retain the last ZIP code entered by user.

#### 2.5 Loan amount: [user entry field]

- 2.5.1 Loan amount to correspond to most common loan search for the user's market as determined by geo-targeting (see MSA to Market table)
- 2.5.2 [Default] when no geo-targeting data is available show most common loan amount search for Los Angeles, CA
- 2.5.3 Products listed in Loan type drop will update based on user changes to this field (use parameters that apply to Loan Types for Section 2.7)

## MORTGAGE RATES: WEST PALM BEACH, FL

Current View: By State/City Refinance **Purchase** By State/City or by Zip Code 2.4.1

City **Enter Loan Amount** State **Loan Type** Credit Score • **Points** 

MORTGAGE RATES: WEST PALM BEACH, FL

740+ CREDIT SCORE POINTS

### MORTGAGE RATES: WEST PALM BEACH, FL

Find the best and latest mortgage rates.

Find the best and latest mortgage rates.

#### 2.7 Loan type [drop-down]:

- 2.7.1 Loan types shown are to use same conventions used on Bankrate.com with respect to loan amounts, points, and percent down. I.e. products listed under Loan type will be determined by the Loan amount, points, and percent
- 2.7.2 Loan options displayed in drop-down (i.e. conventional vs jumbo loan) will be determined by the amount user
- 2.7.3 [Default] Loan type = 30 year fixed refi
- 2.7.4 Conventional Loan Options will be grouped and listed by product type
- 2.7.5 Conventional Loan options include (listed by product):

#### 2.8 Credit score: [drop-down]

FIND RATES

2.8.1 [Default] Credit score = 740+

2.8.2 Drop down options include:

- 660-679
- 680-699 • 700-719
- 720-739
- 740+

2.9.1 [Default] Points option = 0 points

2.9.2 Drop-down options include:

- 0 points
- 0.1 1.0 points
- 1.01 2.0 points
- All points

#### 2.10 "FIND RATES"

1.10.1 Submit button

#### 2.11 "UPDATE"

1.11.1 Refreshes search results in table based on data entered in fields and drop down selections that have been changed by user in the gearbox.

#### 2.12 Click column headings to sort:

- Lender = column 1
- APR = column 2
- Rate = column 3
- Estimated payment/Fees = column 4

#### 2.13 Table Header text determined by users selections in gearbox

2.13.1 Dynamic text (value) display- order is based on field tab order.

• Example: 0 year fixed | 740+ credit score | 0 Points

**Gear box – Line 1 [Purchase] 1.1 ~ 1.6.3** 