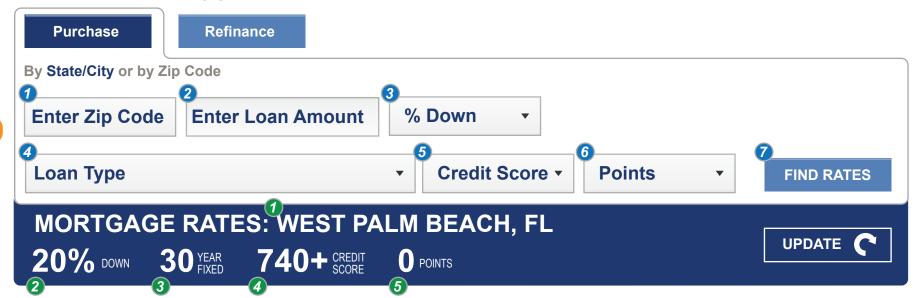

# MORTGAGE RATES: WEST PALM BEACH, FL

Find the best and latest mortgage rates.

Tab Order

- 1. Zip 2. Loan Amou
- 2. Loan Amount
- 3. % Down
- 4. Loan type5. Credit Score
- 6. Points
- 7. Find Rates

Drop down 2 Display Value Drop down 3 Display Value Drop down 4 Display Value Drop down 5 Display Value

Data Entry 1 Display Value

Data Entry

Submit Button (image)

#### 1.13 Table Header text determined by users selections in gearbox

- 1.13.1 Dynamic text (value) display- order is based on field tab order.
  - Example: 20% down | 30 year fixed | 740+ credit score | 0 Points