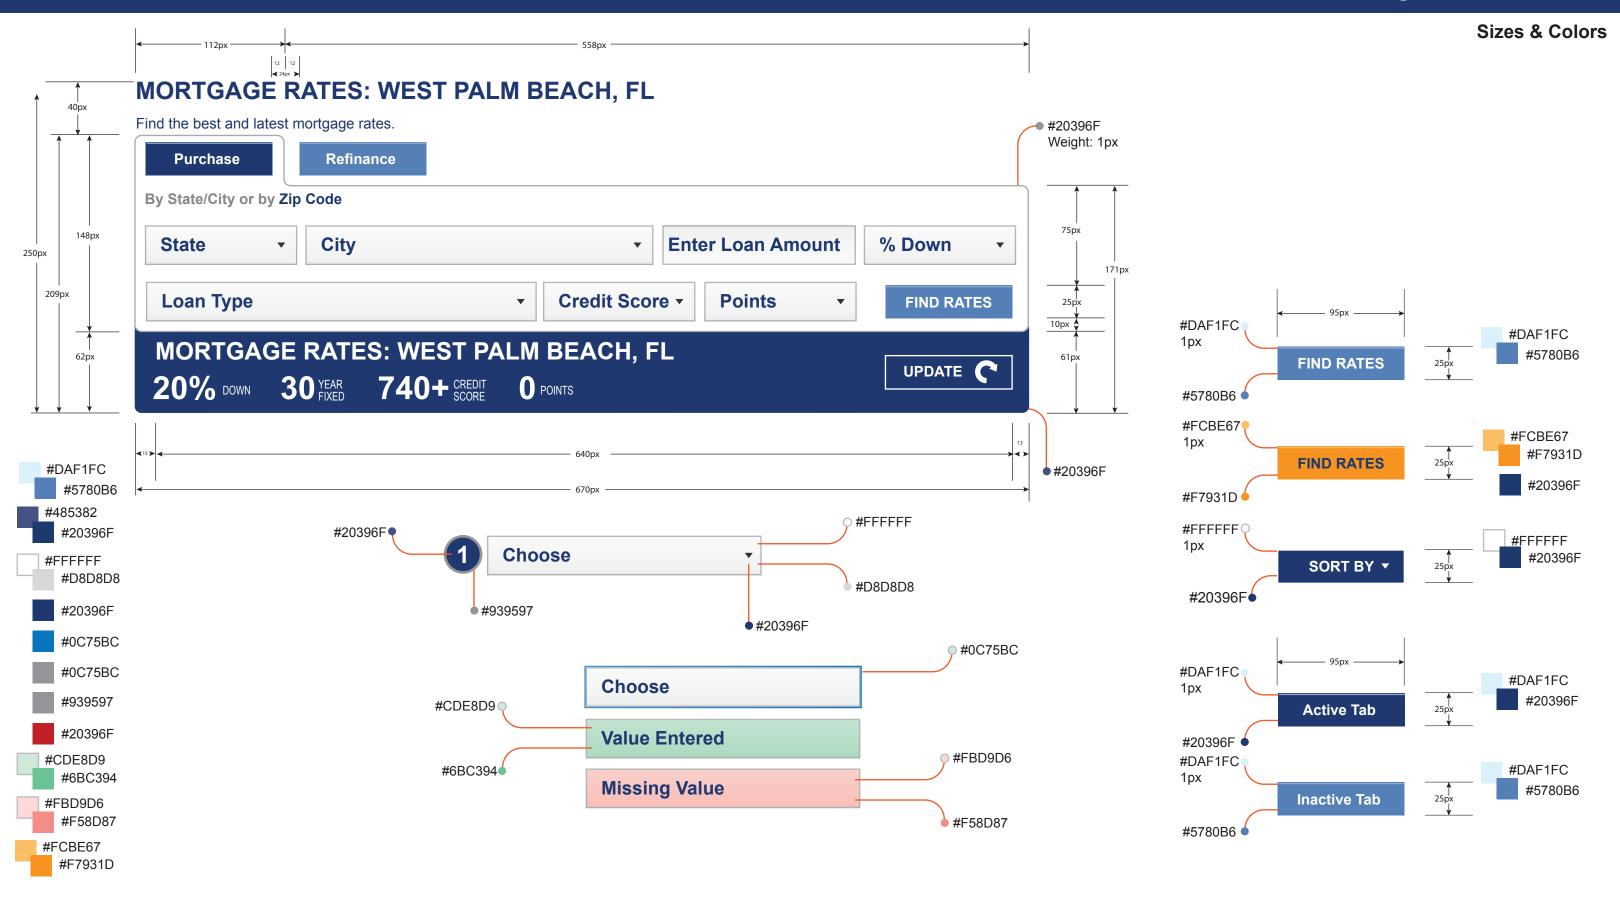

### **Purchase Tab & Display Order**

Find the best and latest mortgage rates.

Active Tab: Purchase

Default View On load

Default View: Purchase By State, City

Secondary Active Link: By Zip Code

Secondary Active Link On Load: Purchase

Tab Order

- 1. State 2. City
- 2. City
- 3. Loan Amount Da
- 4. % Down5. Loan type
- 6. Credit Score
- 7. Points8. Find Rates
- Drop down 1 Display Value
  Drop down 2 Display Value
  Data Entry
- Drop down 3 Display Value
  Drop down 4 Display Value
- Drop down 6 Display Value
  Drop down 6 Display Value
  Submit Button (image)

# MORTGAGE RATES: WEST PALM BEACH, FL

Find the best and latest mortgage rates.

Tab Order

- 1. Zip 2. Loan Amou
- 2. Loan Amount
- 3. % Down
- 4. Loan type5. Credit Score
- 6. Points
- 7. Find Rates

Drop down 2 Display Value Drop down 3 Display Value Drop down 4 Display Value Drop down 5 Display Value

#### 1.13 Table Header text determined by users selections in gearbox

- 1.13.1 Dynamic text (value) display- order is based on field tab order.
  - Example: 20% down | 30 year fixed | 740+ credit score | 0 Points