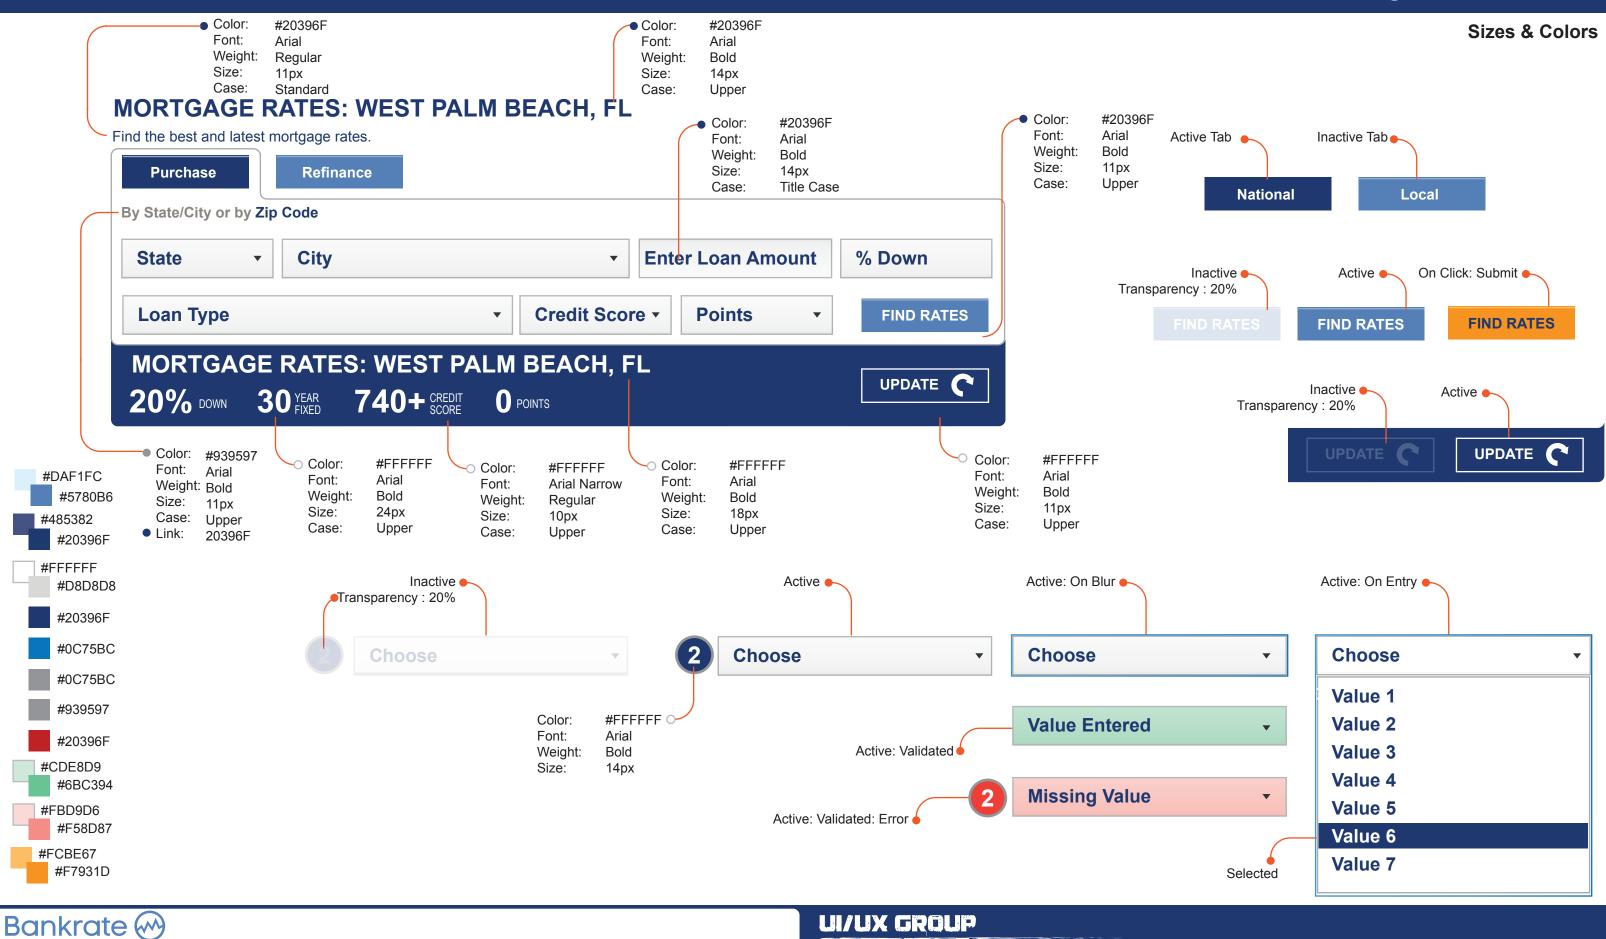

### **Purchase Tab & Display Order**

Find the best and latest mortgage rates.

Active Tab: Purchase

Default View On load

Default View: Purchase By State, City

Secondary Active Link: By Zip Code

Secondary Active Link On Load: Purchase

Tab Order

- 1. State 2. City
- 2. City
- 3. Loan Amount Da
- 4. % Down5. Loan type
- 6. Credit Score
- 7. Points8. Find Rates
- Drop down 1 Display Value
  Drop down 2 Display Value
  Data Entry
- Drop down 3 Display Value
  Drop down 4 Display Value
- Drop down 6 Display Value
  Drop down 6 Display Value
  Submit Button (image)

# MORTGAGE RATES: WEST PALM BEACH, FL

Find the best and latest mortgage rates.

Tab Order

- 1. Zip 2. Loan Amou
- 2. Loan Amount
- 3. % Down
- 4. Loan type5. Credit Score
- 6. Points
- 7. Find Rates

Drop down 2 Display Value Drop down 3 Display Value Drop down 4 Display Value Drop down 5 Display Value

Active Tab: Purchase

Default View On load Default View: Purchase By State, City Secondary Active Link On Load: Purchase

## MORTGAGE RATES: WEST PALM BEACH, FL

Find the best and latest mortgage rates.

## MORTGAGE RATES: WEST PALM BEACH, FL

Secondary Active Link: By Zip Code Find the best and latest mortgage rates.

**Purchase by State/City Flow MORTGAGE RATES** Find the best and latest mortgage rates. MORTGAGE RATES: WEST PALM BEACH, FL Refinance Purchase Find the best and latest mortgage rates. By State/City or by Zip Code Purchase State ▼ Enter Loan Amount % Down ▼ By State/City or by Zip Code **West Palm Beach** \$395.000 20% Loan Type ▼ Credit Score ▼ Points Florida MORTGAGE RATES 30 Year Fixed Credit Score - Points MORTGAGE RATES: WEST PALM BEACH, FL UPDATE C 20% DOWN MORTGAGE RATES: FL Find the best and latest mortgage rates. MORTGAGE RATES: WEST PALM BEACH, FL Purchase Find the best and latest mortgage rates. By State/City or by Zip Code Refinance Purchase West Palm Beach Florida Enter Loan Amount | % Down -By State/City or by Zip Code ▼ Credit Score ▼ Points Loan Type Florida **West Palm Beach \$395,000** 20% **MORTGAGE RATES: FL** 30 Year Fixed Credit Score MORTGAGE RATES: WEST PALM BEACH, FL UPDATE ( MORTGAGE RATES: WEST PALM BEACH, FL 20% DOWN 30 YEAR Find the best and latest mortgage rates. MORTGAGE RATES: WEST PALM BEACH, FL Find the best and latest mortgage rates By State/City or by Zip Code Purchase **West Palm Beach** Florida Enter Loan Amount By State/City or by Zip Code ▼ Credit Score ▼ **West Palm Beach \$395,000** 20% MORTGAGE RATES: WEST PALM BEACH, FL 30 Year Fixed **▼** 740 **Points** UPDATE C MORTGAGE RATES: WEST PALM BEACH, FL UPDATE C 20% DOWN 30 YEAR 740+ CREDIT SCORE MORTGAGE RATES: WEST PALM BEACH, FL Find the best and latest mortgage rates. MORTGAGE RATES: WEST PALM BEACH, FL Purchase Find the best and latest mortgage rates. By State/City or by Zip Code Purchase **West Palm Beach** \$395,000 % Down Florida By State/City or by Zip Code **\$395,000** Florida **West Palm Beach** 20% ▼ Credit Score ▼ Points

UPDATE (

MORTGAGE RATES: WEST PALM BEACH, FL

30 Year Fixed

MORTGAGE RATES: WEST PALM BEACH, FL

20% DOWN 30 YEAR 740+ CREDIT O POINTS

Active Buttons

FIND RATES

UPDATE C

Disabled Buttons

UPDATE (

MORTGAGE RATES: WEST PALM BEACH, FL

#### 1.13 Table Header text determined by users selections in gearbox

- 1.13.1 Dynamic text (value) display- order is based on field tab order.
  - Example: 20% down | 30 year fixed | 740+ credit score | 0 Points