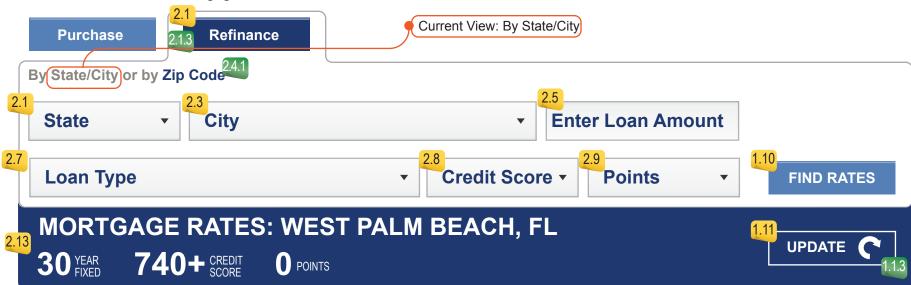

#### 2.1 Purchase or Refinance [radio button]

- 2.1.2 When selected by user, Loan type selection (e.g. refinance) follows user from OA module
- 2.1.3 [Default] Refinance
- 2.1.4 The rate table results will not automatically refresh when the radio button is changed. By toggling the radio button, the drop down menus should change accordingly.
- 2.1.5 The user is required to hit the "Update" button before the rate table results will refresh with the new options.

#### 2.2 State: [drop-down]

- 2.2.1 First result geo-targeted by IP address or ZIP code entry from OA module
- 2.2.2 If no geo-targeting data is available, state default is CA.

#### 2.3 City nearest to property: [drop-down]

- 2.3.1 First result geo-targeted by IP addressed or ZIP code entry from OA module
- 2.3.2 If no geo-targeting data is available, city default is Los Angeles

#### 2.4 ZIP code: [user entry field]

- 2.4.1 User may click on "By ZIP Code" link to bring up the user entry field, removing the city/state drop-downs.
- 2.4.2 When ZIP code entry field appears, "Enter by city/state" field must appear to bring back the city/state drop-downs.
- 2.4.3 ZIP code field is empty until user enters a ZIP code and clicks on "Update" to generate new results.
- 2.4.4 If user generates new results by entering ZIP and clicking the update field, and then clicks "enter by City /State" link the City and State should correspond to the ZIP code entered
- 2.4.5 If user generates new results by entering ZIP and clicking the update field, clicks back to "Enter by city/state" and then returns a second time to 'Enter by ZIP", the field should retain the last ZIP code entered by user.

#### 2.5 Loan amount: [user entry field]

- 2.5.1 Loan amount to correspond to most common loan search for the user's market as determined by geo-targeting (see MSA to Market table)
- 2.5.2 [Default] when no geo-targeting data is available show most common loan amount search for Los Angeles, CA
- 2.5.3 Products listed in Loan type drop will update based on user changes to this field (use parameters that apply to Loan Types for Section 2.7)

#### 2.7 Loan type [drop-down]:

- 2.7.1 Loan types shown are to use same conventions used on Bankrate.com with respect to loan amounts, points, and percent down. I.e. products listed under Loan type will be determined by the Loan amount, points, and percent
- 2.7.2 Loan options displayed in drop-down (i.e. conventional vs jumbo loan) will be determined by the amount user
- 2.7.3 [Default] Loan type = 30 year fixed refi
- 2.7.4 Conventional Loan Options will be grouped and listed by product type
- 2.7.5 Conventional Loan options include (listed by product):

#### 2.8 Credit score: [drop-down]

FIND RATES

2.8.1 [Default] Credit score = 740+

2.8.2 Drop down options include:

- 660-679
- 680-699 • 700-719
- 720-739
- 740+

2.9.1 [Default] Points option = 0 points

2.9.2 Drop-down options include:

#### 2.10 "FIND RATES"

1.10.1 Submit button

#### 2.11 "UPDATE"

1.11.1 Refreshes search results in table based on data entered in fields and drop down selections that have been changed by user in the gearbox.

#### 2.13 Table Header text determined by users selections in gearbox

2.13.1 Dynamic text (value) display- order is based on field tab order.

• Example: 0 year fixed | 740+ credit score | 0 Points

**Gear box – Line 1 [Purchase] 1.1 ~ 1.6.3** 