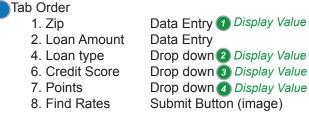

# MORTGAGE RATES: WEST PALM BEACH, FL

Find the best and latest mortgage rates.

Tab Order

- 1. Zip 2. Loan Amou
- 2. Loan Amount
- 3. % Down
- 4. Loan type5. Credit Score
- 6. Points
- 7. Find Rates

Drop down 2 Display Value Drop down 3 Display Value Drop down 4 Display Value Drop down 5 Display Value

Data Entry 1 Display Value

Data Entry

Submit Button (image)