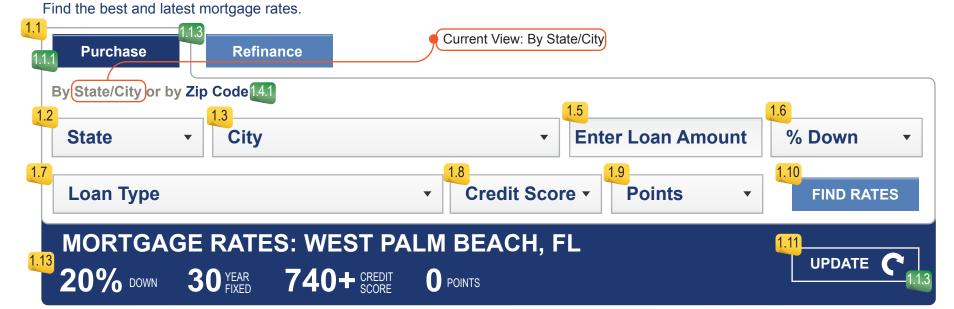

#### 1.1 Purchase or Refinance [radio button]

- 1.1.1 [Default] Purchase
- 1.1.2 The rate table results will not automatically refresh when the radio button is changed. By toggling the radio button, the drop down menus should change accordingly.
- 1.1.3 The user is required to hit the "Update" button before the rate table results will refresh with the new options.

#### 1.2 State: [drop-down]

- 1.2.1 First result geo-targeted by IP address or ZIP code entry from OA module.
- 1.2.2 If no geo-targeting data is available, state default is CA.

#### 1.3 City nearest to property: [drop-down]

- 1.3.1 First result geo-targeted by IP addressed or ZIP code entry from OA module.
- 1.3.2 If no geo-targeting data is available, city default is Los Angeles

#### 1.4 ZIP code: [user entry field]

- 1.4.1 User may click on "by Zip Code" link to bring up the user entry field, removing the city/state drop-downs.
- 1.4.2 When ZIP code entry field appears, "Enter by city/state" field must appear to bring back the city/state drop-downs.
- 1.4.3 ZIP code field is empty until user enters a ZIP code and clicks on "Update" to generate new results.
- 1.4.4 If user generates new results by entering ZIP and clicking the update field, and then clicks "enter by City /State" link the City and State should correspond to the ZIP code entered
- 1.4.5 If user generates new results by entering ZIP and clicking the update field, clicks back to "Enter by city/state" and then returns a second time to 'Enter by ZIP", the field should retain the last ZIP code entered by user.

#### 1.5 Loan amount: [user entry field]

- 1.5.1 Loan amount to correspond to most common loan search for the user's market as determined by geo-targeting (see MSA to Market table)
- 1.5.2 [Default] when no geo-targeting data is available show most common loan amount search for Los Angeles, CA
- 1.5.3 Conventional or Jumbo products listed in Loan type drop down will update based on user changes to this field. Use same Conventional and Jumbo values employed for Bankrate.com's Conventional and Jumbo loan parameters to define Loan Types listed in Section 1.7)

#### 1.6 Percent down: [drop down]

- 1.6.1 [Default] Percent down = 20%
- 1.6.2 Drop down options include:
  - 5%
  - 10%
  - 15%
  - 20%25%
  - 30%
  - 40%
- 1.6.3 Conventional and Jumbo products listed in Loan type drop down will update based on user changes to this drop down. Use same parameters as on Bankrate.com

#### 1.8 Credit score: [drop-down]

- 1.8.1 [Default] Credit score = 740+
- 1.8.2 Drop down options include: • 660-679
  - 680-699
  - 700-719
  - 720-739
  - 740+
- 1.8.3 Conventional and Jumbo products listed in Loan type drop down will update based on user changes to this credit score. Use same parameters as on Bankrate.com

### 1.9 Points: [drop-down]

- 1.9.1 [Default] Points option = 0 points
- 1.9.2 Drop-down options include:
  - 0 points
  - 0.1 1.0 points
  - 1.01 2.0 points
  - All points
- 1.9.3 Conventional and Jumbo products listed in Loan type drop down will update based on user changes to this points drop down. Use same parameters as on Bankrate.com

#### 1.10 "FIND RATES"

1.10.1 Submit button

#### 1.11 "UPDATE"

1.11.1 Refreshes search results in table based on data entered in fields and drop down selections that have been changed by user in the gearbox

#### 1.12 Click column headings to sort :

- Lender = column 1
- APR = column 2
- Rate = column 3
- Estimated payment/Fees = column 4

#### 1.13 Table Header text determined by users selections in gearbox

- 1.13.1 Dynamic text (value) display- order is based on field tab order.
  - Example: 20% down | 30 year fixed | 740+ credit score | 0 Points