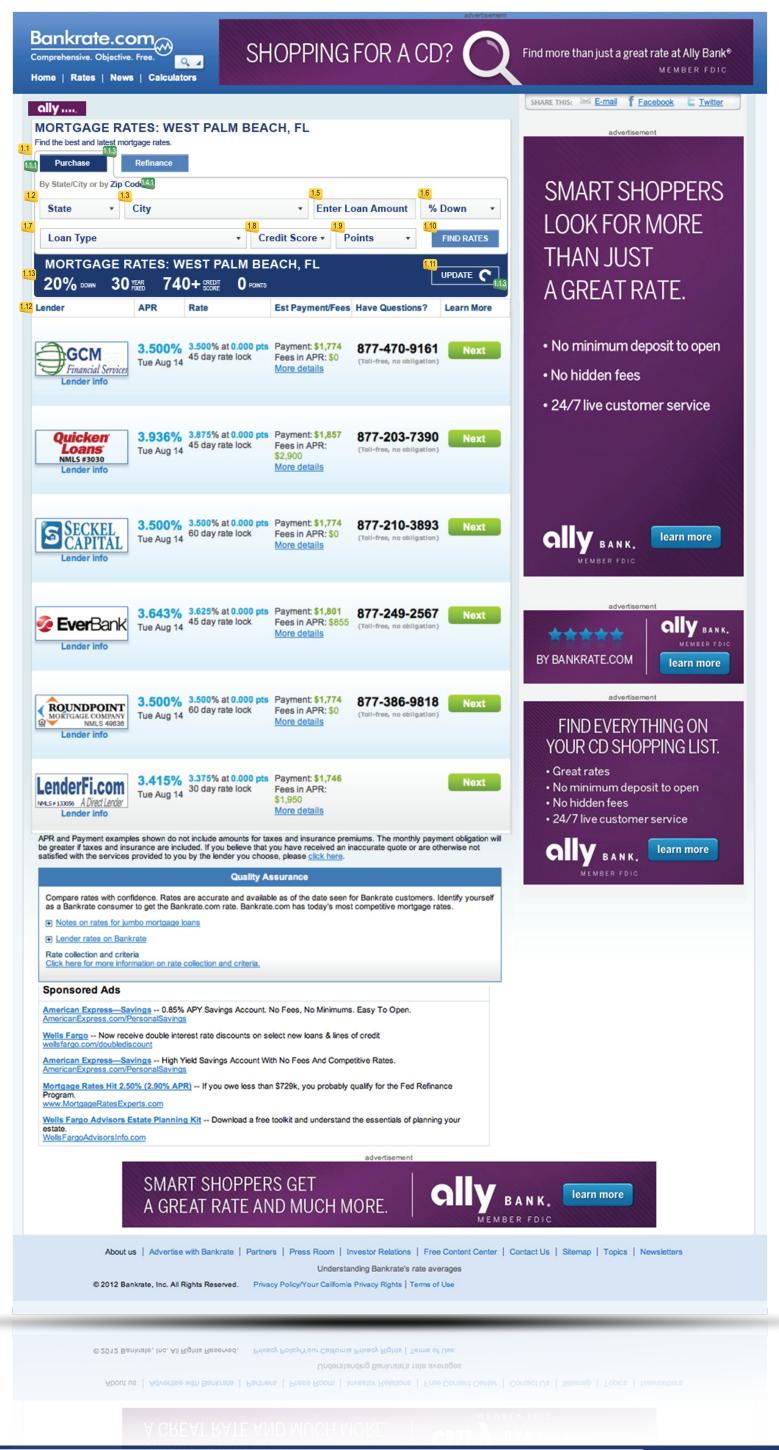

#### 1.1 Purchase or Refinance [radio button]

- 1.1.1 [Default] Purchase
- 1.1.2 The rate table results will not automatically refresh when the radio button is changed. By toggling the radio button, the drop down menus should change accordingly.
- 1.1.3 The user is required to hit the "Update" button before the rate table results will refresh with the new options.

#### 1.2 State: [drop-down]

- 1.2.1 First result geo-targeted by IP address or ZIP code entry from OA module.
- 1.2.2 If no geo-targeting data is available, state default is CA.

#### 1.3 City nearest to property: [drop-down]

- 1.3.1 First result geo-targeted by IP addressed or ZIP code entry from OA module.
- 1.3.2 If no geo-targeting data is available, city default is Los Angeles

#### 1.4 ZIP code: [user entry field]

- 1.4.1 User may click on "by Zip Code" link to bring up the user entry field, removing the city/state drop-downs.
- 1.4.2 When ZIP code entry field appears, "Enter by city/state" field must appear to bring back the city/state drop-downs.
- 1.4.3 ZIP code field is empty until user enters a ZIP code and clicks on "Update" to generate new results.
- 1.4.4 If user generates new results by entering ZIP and clicking the update field, and then clicks "enter by City /State" link the City and State should correspond to the ZIP code entered
- 1.4.5 If user generates new results by entering ZIP and clicking the update field, clicks back to "Enter by city/state" and then returns a second time to 'Enter by ZIP", the field should retain the last ZIP code entered by user.

#### 1.5 Loan amount: [user entry field]

- 1.5.1 Loan amount to correspond to most common loan search for the user's market as determined by geo-targeting (see MSA to Market table)
- 1.5.2 [Default] when no geo-targeting data is available show most common loan amount search for Los Angeles, CA
- 1.5.3 Conventional or Jumbo products listed in Loan type drop down will update based on user changes to this field. Use same Conventional and Jumbo values employed for Bankrate.com's Conventional and Jumbo loan parameters to define Loan Types listed in Section 1.7)

#### 1.6 Percent down: [drop down]

- 1.6.1 [Default] Percent down = 20%
- 1.6.2 Drop down options include:
  - 5%
  - 10%
  - 15%
  - 20%25%
  - 30%
  - 40%
- 1.6.3 Conventional and Jumbo products listed in Loan type drop down will update based on user changes to this drop down. Use same parameters as on Bankrate.com

#### Gear box - Line 2 [Purchase]

- 1.7 Loan type [drop-down]:
  - 1.7.1 Loan types shown are to use same conventions used on Bankrate.com with respect to loan amounts, points, and percent down. I.e. products listed under Loan type will be determined by the Loan amount, points, and percent
  - 1.7.2 Loan options displayed in drop-down (i.e. conventional vs jumbo loan) will be determined by the amount user
  - 1.7.3 [Default] Loan type = 30 year fixed
  - 1.7.4 Conventional Loan Options will be grouped and listed by product type
  - 1.7.5 Conventional Loan options include (listed by product):

#### 1.8 Credit score: [drop-down]

- 1.8.1 [Default] Credit score = 740+
- 1.8.2 Drop down options include: • 660-679
  - 680-699
  - 700-719
  - 720-739
  - 740+
- 1.8.3 Conventional and Jumbo products listed in Loan type drop down will update based on user changes to this credit score. Use same parameters as on Bankrate.com

### 1.9 Points: [drop-down]

- 1.9.1 [Default] Points option = 0 points
- 1.9.2 Drop-down options include:
  - 0 points
  - 0.1 1.0 points
  - 1.01 2.0 points
  - All points
- 1.9.3 Conventional and Jumbo products listed in Loan type drop down will update based on user changes to this points drop down. Use same parameters as on Bankrate.com

#### 1.10 "FIND RATES"

1.10.1 Submit button

#### 1.11 "UPDATE"

1.11.1 Refreshes search results in table based on data entered in fields and drop down selections that have been changed by user in the gearbox

#### 1.12 Click column headings to sort :

- Lender = column 1
- APR = column 2
- Rate = column 3
- Estimated payment/Fees = column 4

#### 1.13 Table Header text determined by users selections in gearbox

- 1.13.1 Dynamic text (value) display- order is based on field tab order.
  - Example: 20% down | 30 year fixed | 740+ credit score | 0 Points