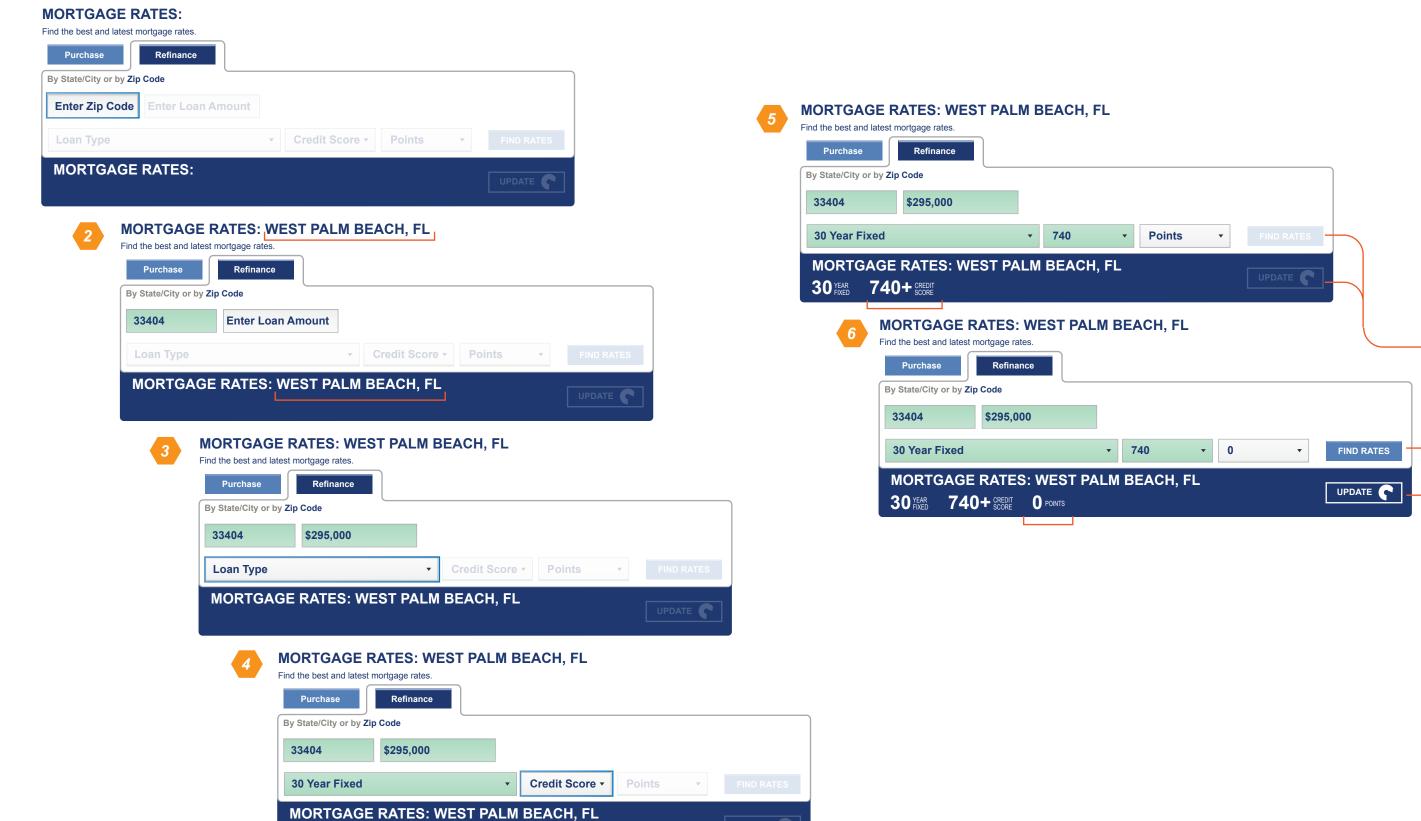

### **Purchase Tab & Display Order**

Find the best and latest mortgage rates.

Active Tab: Purchase

Default View On load

Default View: Purchase By State, City

Secondary Active Link: By Zip Code

Secondary Active Link On Load: Purchase

Tab Order

- 1. State 2. City
- 2. City
- 3. Loan Amount Da
- 4. % Down5. Loan type
- 6. Credit Score
- 7. Points8. Find Rates
- Drop down 1 Display Value
  Drop down 2 Display Value
  Data Entry
- Drop down 3 Display Value
  Drop down 4 Display Value
- Drop down 6 Display Value
  Drop down 6 Display Value
  Submit Button (image)

# MORTGAGE RATES: WEST PALM BEACH, FL

Find the best and latest mortgage rates.

Tab Order

- 1. Zip 2. Loan Amou
- 2. Loan Amount
- 3. % Down
- 4. Loan type5. Credit Score
- 6. Points
- 7. Find Rates

Drop down 2 Display Value Drop down 3 Display Value Drop down 4 Display Value Drop down 5 Display Value

Data Entry 1 Display Value

Data Entry

Submit Button (image)

### Refi Tab & Display Order

Drop down 1 Display Value

Drop down 2 Display Value

Drop down 3 Display Value

Drop down 4 Display Value

Drop down 5 Display Value

Submit Button (image)

Data Entry

Active Tab: Purchase

Default View On load Default View: Purchase By State, City Secondary Active Link On Load: Purchase

## MORTGAGE RATES: WEST PALM BEACH, FL

Find the best and latest mortgage rates.

## MORTGAGE RATES: WEST PALM BEACH, FL

Secondary Active Link: By Zip Code Find the best and latest mortgage rates.

**Purchase by State/City Flow MORTGAGE RATES** Find the best and latest mortgage rates. MORTGAGE RATES: WEST PALM BEACH, FL Refinance Purchase Find the best and latest mortgage rates. By State/City or by Zip Code Purchase State ▼ Enter Loan Amount % Down ▼ By State/City or by Zip Code **West Palm Beach** \$395.000 20% Loan Type ▼ Credit Score ▼ Points Florida MORTGAGE RATES 30 Year Fixed Credit Score - Points MORTGAGE RATES: WEST PALM BEACH, FL UPDATE C 20% DOWN MORTGAGE RATES: FL Find the best and latest mortgage rates. MORTGAGE RATES: WEST PALM BEACH, FL Purchase Find the best and latest mortgage rates. By State/City or by Zip Code Refinance Purchase West Palm Beach Florida Enter Loan Amount | % Down -By State/City or by Zip Code ▼ Credit Score ▼ Points Loan Type Florida **West Palm Beach \$395,000** 20% **MORTGAGE RATES: FL** 30 Year Fixed Credit Score MORTGAGE RATES: WEST PALM BEACH, FL UPDATE ( MORTGAGE RATES: WEST PALM BEACH, FL 20% DOWN 30 YEAR Find the best and latest mortgage rates. MORTGAGE RATES: WEST PALM BEACH, FL Find the best and latest mortgage rates By State/City or by Zip Code Purchase **West Palm Beach** Florida Enter Loan Amount By State/City or by Zip Code ▼ Credit Score ▼ **West Palm Beach \$395,000** 20% MORTGAGE RATES: WEST PALM BEACH, FL 30 Year Fixed **▼** 740 **Points** UPDATE C MORTGAGE RATES: WEST PALM BEACH, FL UPDATE C 20% DOWN 30 YEAR 740+ CREDIT SCORE MORTGAGE RATES: WEST PALM BEACH, FL Find the best and latest mortgage rates. MORTGAGE RATES: WEST PALM BEACH, FL Purchase Find the best and latest mortgage rates. By State/City or by Zip Code Purchase **West Palm Beach** \$395,000 % Down Florida By State/City or by Zip Code **\$395,000** Florida **West Palm Beach** 20% ▼ Credit Score ▼ Points

UPDATE (

MORTGAGE RATES: WEST PALM BEACH, FL

30 Year Fixed

MORTGAGE RATES: WEST PALM BEACH, FL

20% DOWN 30 YEAR 740+ CREDIT O POINTS

Active Buttons

FIND RATES

UPDATE C

Disabled Buttons

UPDATE (

MORTGAGE RATES: WEST PALM BEACH, FL

### Refi by Zip Flow

Disabled Buttons

Active Buttons

UPDATE 🧖

30 YEAR FIXED