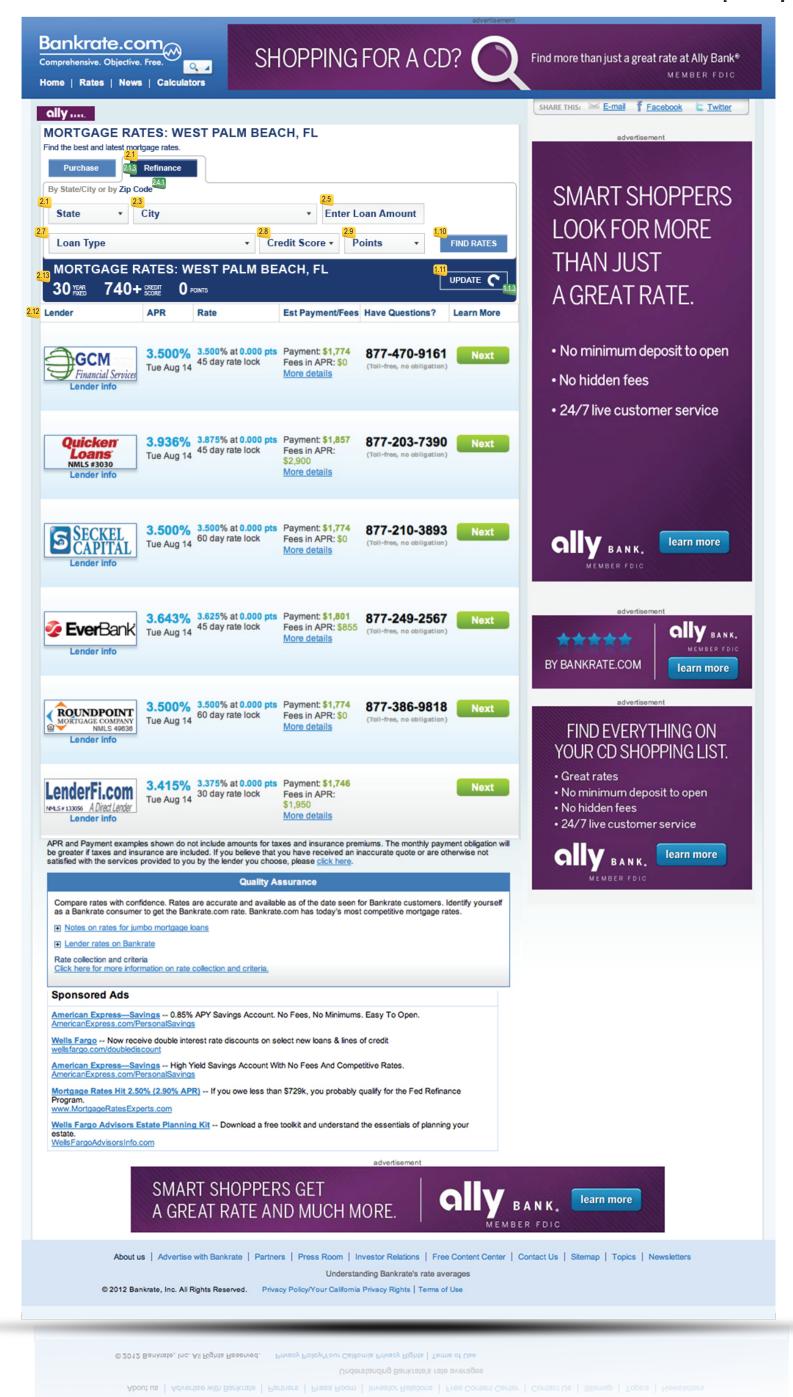

### **Purchase Tab & Display Order**

Find the best and latest mortgage rates.

Active Tab: Purchase

Default View On load

Default View: Purchase By State, City

Secondary Active Link: By Zip Code

Secondary Active Link On Load: Purchase

Tab Order

- 1. State 2. City
- 2. City
- 3. Loan Amount Da
- 4. % Down5. Loan type
- 6. Credit Score
- 7. Points8. Find Rates
- Drop down 1 Display Value
  Drop down 2 Display Value
  Data Entry
- Drop down 3 Display Value
  Drop down 4 Display Value
- Drop down 6 Display Value
  Drop down 6 Display Value
  Submit Button (image)

# MORTGAGE RATES: WEST PALM BEACH, FL

Find the best and latest mortgage rates.

Tab Order

- 1. Zip 2. Loan Amou
- 2. Loan Amount
- 3. % Down
- 4. Loan type5. Credit Score
- 6. Points
- 7. Find Rates

Drop down 2 Display Value Drop down 3 Display Value Drop down 4 Display Value Drop down 5 Display Value

Data Entry 1 Display Value

Data Entry

Submit Button (image)

### Refi Tab & Display Order

Drop down 1 Display Value

Drop down 2 Display Value

Drop down 3 Display Value

Drop down 4 Display Value

Drop down 5 Display Value

Submit Button (image)

Data Entry

Active Tab: Purchase

Default View On load Default View: Purchase By State, City Secondary Active Link On Load: Purchase

## MORTGAGE RATES: WEST PALM BEACH, FL

Find the best and latest mortgage rates.

## MORTGAGE RATES: WEST PALM BEACH, FL

Secondary Active Link: By Zip Code Find the best and latest mortgage rates.

**Purchase by State/City Flow MORTGAGE RATES** Find the best and latest mortgage rates. MORTGAGE RATES: WEST PALM BEACH, FL Refinance Purchase Find the best and latest mortgage rates. By State/City or by Zip Code Purchase State ▼ Enter Loan Amount % Down ▼ By State/City or by Zip Code **West Palm Beach** \$395.000 20% Loan Type ▼ Credit Score ▼ Points Florida MORTGAGE RATES 30 Year Fixed Credit Score - Points MORTGAGE RATES: WEST PALM BEACH, FL UPDATE C 20% DOWN MORTGAGE RATES: FL Find the best and latest mortgage rates. MORTGAGE RATES: WEST PALM BEACH, FL Purchase Find the best and latest mortgage rates. By State/City or by Zip Code Refinance Purchase West Palm Beach Florida Enter Loan Amount | % Down -By State/City or by Zip Code ▼ Credit Score ▼ Points Loan Type Florida **West Palm Beach \$395,000** 20% **MORTGAGE RATES: FL** 30 Year Fixed Credit Score MORTGAGE RATES: WEST PALM BEACH, FL UPDATE ( MORTGAGE RATES: WEST PALM BEACH, FL 20% DOWN 30 YEAR Find the best and latest mortgage rates. MORTGAGE RATES: WEST PALM BEACH, FL Find the best and latest mortgage rates By State/City or by Zip Code Purchase **West Palm Beach** Florida Enter Loan Amount By State/City or by Zip Code ▼ Credit Score ▼ **West Palm Beach \$395,000** 20% MORTGAGE RATES: WEST PALM BEACH, FL 30 Year Fixed **▼** 740 **Points** UPDATE C MORTGAGE RATES: WEST PALM BEACH, FL UPDATE C 20% DOWN 30 YEAR 740+ CREDIT SCORE MORTGAGE RATES: WEST PALM BEACH, FL Find the best and latest mortgage rates. MORTGAGE RATES: WEST PALM BEACH, FL Purchase Find the best and latest mortgage rates. By State/City or by Zip Code Purchase **West Palm Beach** \$395,000 % Down Florida By State/City or by Zip Code **\$395,000** Florida **West Palm Beach** 20% ▼ Credit Score ▼ Points

UPDATE (

MORTGAGE RATES: WEST PALM BEACH, FL

30 Year Fixed

MORTGAGE RATES: WEST PALM BEACH, FL

20% DOWN 30 YEAR 740+ CREDIT O POINTS

Active Buttons

FIND RATES

UPDATE C

Disabled Buttons

UPDATE (

MORTGAGE RATES: WEST PALM BEACH, FL

### Refi by Zip Flow

Disabled Buttons

Active Buttons

UPDATE 🧖

30 YEAR FIXED

### MORTGAGE RATES: WEST PALM BEACH, FL

### MORTGAGE RATES: WEST PALM BEACH, FL

Find the best and latest mortgage rates.

#### Gear box - Line 1 [Purchase]

#### 1.1 Purchase or Refinance [radio button]

- 1.1.1 [Default] Purchase
- 1.1.2 The rate table results will not automatically refresh when the radio button is changed. By toggling the radio button, the drop down menus should change accordingly.
- 1.1.3 The user is required to hit the "Update" button before the rate table results will refresh with the new options.

#### 1.2 State: [drop-down]

- 1.2.1 First result geo-targeted by IP address or ZIP code entry from OA module.
- 1.2.2 If no geo-targeting data is available, state default is CA.

#### 1.3 City nearest to property: [drop-down]

- 1.3.1 First result geo-targeted by IP addressed or ZIP code entry from OA module.
- 1.3.2 If no geo-targeting data is available, city default is Los Angeles

#### 1.4 ZIP code: [user entry field]

- 1.4.1 User may click on "by Zip Code" link to bring up the user entry field, removing the city/state drop-downs.
- 1.4.2 When ZIP code entry field appears, "Enter by city/state" field must appear to bring back the city/state drop-downs.
- 1.4.3 ZIP code field is empty until user enters a ZIP code and clicks on "Update" to generate new results.
- 1.4.4 If user generates new results by entering ZIP and clicking the update field, and then clicks "enter by City /State" link the City and State should correspond to the ZIP code entered
- 1.4.5 If user generates new results by entering ZIP and clicking the update field, clicks back to "Enter by city/state" and then returns a second time to 'Enter by ZIP", the field should retain the last ZIP code entered by user.

#### 1.5 Loan amount: [user entry field]

- 1.5.1 Loan amount to correspond to most common loan search for the user's market as determined by geo-targeting (see MSA to Market table)
- 1.5.2 [Default] when no geo-targeting data is available show most common loan amount search for Los Angeles, CA
- 1.5.3 Conventional or Jumbo products listed in Loan type drop down will update based on user changes to this field. Use same Conventional and Jumbo values employed for Bankrate.com's Conventional and Jumbo loan parameters to define Loan Types listed in Section 1.7)

#### 1.6 Percent down: [drop down]

- 1.6.1 [Default] Percent down = 20%
- 1.6.2 Drop down options include:
  - 5%
  - 10%
  - 15%
  - 20%25%
  - 30%
  - 40%
- 1.6.3 Conventional and Jumbo products listed in Loan type drop down will update based on user changes to this drop down. Use same parameters as on Bankrate.com

#### Gear box - Line 2 [Purchase]

- 1.7 Loan type [drop-down]:
  - 1.7.1 Loan types shown are to use same conventions used on Bankrate.com with respect to loan amounts, points, and percent down. I.e. products listed under Loan type will be determined by the Loan amount, points, and percent
  - 1.7.2 Loan options displayed in drop-down (i.e. conventional vs jumbo loan) will be determined by the amount user
  - 1.7.3 [Default] Loan type = 30 year fixed
  - 1.7.4 Conventional Loan Options will be grouped and listed by product type
  - 1.7.5 Conventional Loan options include (listed by product):

#### 1.8 Credit score: [drop-down]

- 1.8.1 [Default] Credit score = 740+
- 1.8.2 Drop down options include: • 660-679
  - 680-699
  - 700-719
  - 720-739
  - 740+
- 1.8.3 Conventional and Jumbo products listed in Loan type drop down will update based on user changes to this credit score. Use same parameters as on Bankrate.com

### 1.9 Points: [drop-down]

- 1.9.1 [Default] Points option = 0 points
- 1.9.2 Drop-down options include:
  - 0 points
  - 0.1 1.0 points
  - 1.01 2.0 points
  - All points
- 1.9.3 Conventional and Jumbo products listed in Loan type drop down will update based on user changes to this points drop down. Use same parameters as on Bankrate.com

#### 1.10 "FIND RATES"

1.10.1 Submit button

#### 1.11 "UPDATE"

1.11.1 Refreshes search results in table based on data entered in fields and drop down selections that have been changed by user in the gearbox

#### 1.12 Click column headings to sort :

- Lender = column 1
- APR = column 2
- Rate = column 3
- Estimated payment/Fees = column 4

#### 1.13 Table Header text determined by users selections in gearbox

- 1.13.1 Dynamic text (value) display- order is based on field tab order.
  - Example: 20% down | 30 year fixed | 740+ credit score | 0 Points